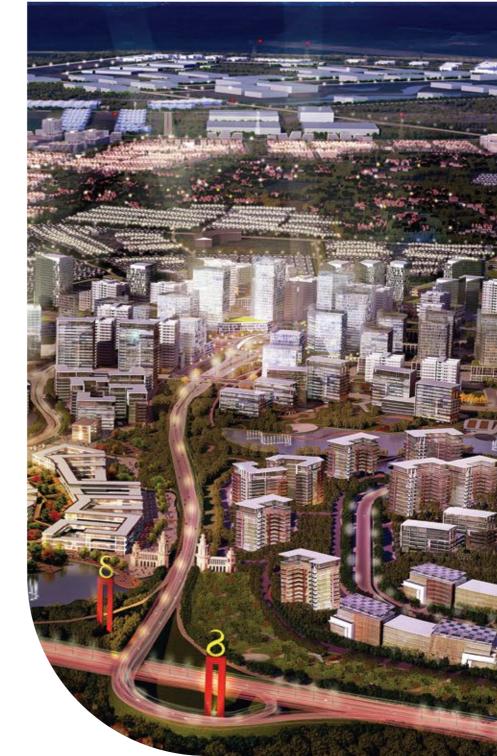

## **BSD CITY**

#### **CITY & TOWNSHIP**

BSD City is the city of the future, and one of the first planned cities in Indonesia, where all living facilities are provided within the boundaries of the city. BSD City encompasses a total area of approximately 6,000 hectares, has equipped itself with a variety of living spaces, schools and universities, malls & trade centers, business districts & other commercial areas.